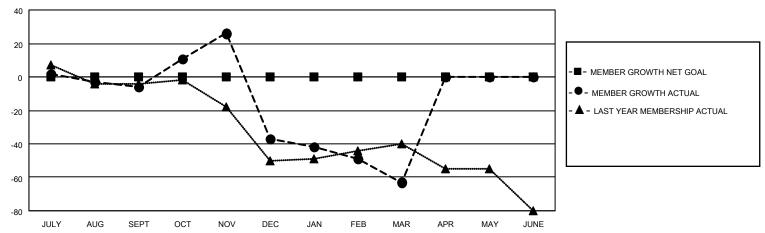

## GOALS AND ACTUAL MEMBERS CUMULATIVE

| DROPPED CLUBS: 3 |     | 28 CLUBS OF 57 ADDED 1 OR MORE<br>NEW MEMBERS | GENDER DISTRIBUTION  MALE 807 (54.16%) |               |     |
|------------------|-----|-----------------------------------------------|----------------------------------------|---------------|-----|
|                  |     |                                               | FEMALE                                 | 683 (45.84%)  |     |
| DROPPED MEMBERS  |     |                                               | I LIVIALL                              | 000 (40.0470) |     |
| DECEASED         | 18  | OLIOK HEDE FOR OUMULATIVE                     | TOTAL FAMILY UNIT MEMBERS              |               | 283 |
| CLUB CANCELLED 6 |     | CLICK HERE FOR CUMULATIVE  MEMBERSHIP DATA    |                                        |               | 140 |
| OTHER            | 214 |                                               | FAMILY MEMBERS PAYING HALF DUES        |               | 148 |
| TOTAL            | 238 |                                               | DOLG                                   |               |     |

## MONTHLY MEMBERSHIP PROGRESS REPORT

LOCATION TEXAS District 2 S2 Results as of: 3/31/2021

| Clubs         |               |             |               | Members               |                         |                         |                                                    |  |
|---------------|---------------|-------------|---------------|-----------------------|-------------------------|-------------------------|----------------------------------------------------|--|
|               | RESULTS FOR   | R 2020-2021 |               | RESULTS FOR 2020-2021 |                         |                         |                                                    |  |
| QUARTER       | NEW CLUB GOAL | NEW CLUBS   | DROPPED CLUBS | QUARTER MEN           | IBER GROWTH NET<br>GOAL | MEMBER GROWTH<br>ACTUAL | DROPPED<br>MEMBERS ACTUAL<br>(including transfers) |  |
| JULY/AUG/SEPT | 0             | 1           | 1             | JULY/AUG/SEPT         | 0                       | 74                      | 66                                                 |  |
| OCT/NOV/DEC   | 0             | 0           | 0             | OCT/NOV/DEC           | 0                       | 80                      | 109                                                |  |
| JAN/FEB/MAR   | 0             | 0           | 2             | JAN/FEB/MAR           | 0                       | 41                      | 63                                                 |  |
| APR/MAY/JUNE  | 0             | 0           | 0             | APR/MAY/JUNE          | 0                       | 0                       | 0                                                  |  |