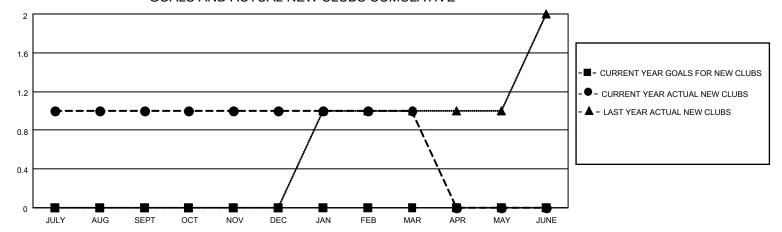

## GOALS AND ACTUAL NEW CLUBS CUMULATIVE

## MONTHLY MEMBERSHIP PROGRESS REPORT

LOCATION TEXAS District 2 S2 Results as of: 3/31/2021

| Clubs         |               |             |               | Members               |                         |                         |                                                    |  |
|---------------|---------------|-------------|---------------|-----------------------|-------------------------|-------------------------|----------------------------------------------------|--|
|               | RESULTS FOR   | R 2020-2021 |               | RESULTS FOR 2020-2021 |                         |                         |                                                    |  |
| QUARTER       | NEW CLUB GOAL | NEW CLUBS   | DROPPED CLUBS | QUARTER MEN           | IBER GROWTH NET<br>GOAL | MEMBER GROWTH<br>ACTUAL | DROPPED<br>MEMBERS ACTUAL<br>(including transfers) |  |
| JULY/AUG/SEPT | 0             | 1           | 1             | JULY/AUG/SEPT         | 0                       | 74                      | 66                                                 |  |
| OCT/NOV/DEC   | 0             | 0           | 0             | OCT/NOV/DEC           | 0                       | 80                      | 109                                                |  |
| JAN/FEB/MAR   | 0             | 0           | 2             | JAN/FEB/MAR           | 0                       | 41                      | 63                                                 |  |
| APR/MAY/JUNE  | 0             | 0           | 0             | APR/MAY/JUNE          | 0                       | 0                       | 0                                                  |  |